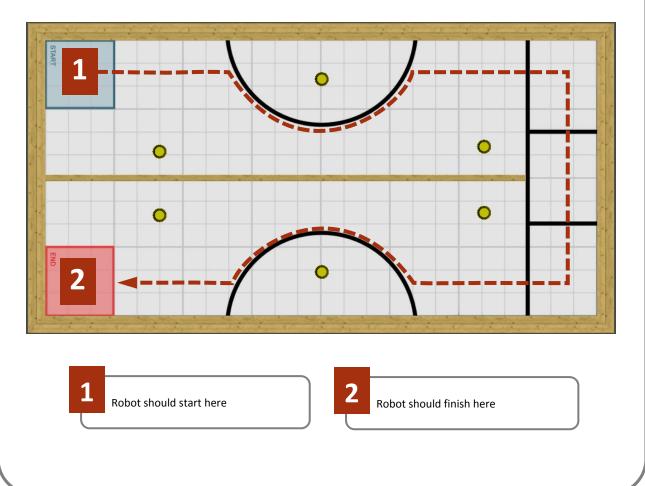

#### **Challenge Description**

In this challenge, the robot needs to move through the challenge board without coming into contact with any mines or the dividing wall. The robot should begin at one end of the challenge board and then use the light sensor to navigate through the northern minefield. Once the robot is in the safe zone, it must then traverse down and back across the southern minefield to reach the end tile.